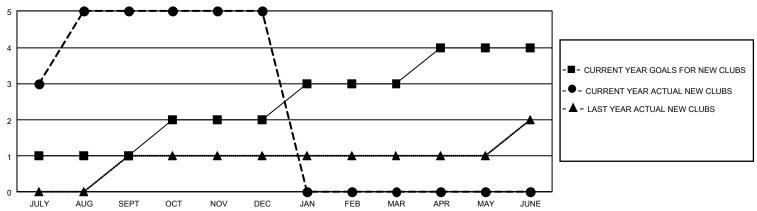

## GMT Constitutional Area 5 - C, Group E

REPORT DOES NOT INCLUDE CLUBS IN UNDISTRICTED AREAS.

| Clubs                 |               |           |               | Members               |                         |                         |                                                    |
|-----------------------|---------------|-----------|---------------|-----------------------|-------------------------|-------------------------|----------------------------------------------------|
| RESULTS FOR 2021-2022 |               |           |               | RESULTS FOR 2021-2022 |                         |                         |                                                    |
| QUARTER               | NEW CLUB GOAL | NEW CLUBS | DROPPED CLUBS | QUARTER MEN           | MBER GROWTH NET<br>GOAL | MEMBER GROWTH<br>ACTUAL | DROPPED MEMBERS<br>ACTUAL (including<br>transfers) |
| JULY/AUG/SEPT         | 3             | 5         | 0             | JULY/AUG/SEPT         | 25                      | 325                     | 119                                                |
| OCT/NOV/DEC           | 3             | 0         | 0             | OCT/NOV/DEC           | 25                      | 37                      | 41                                                 |
| JAN/FEB/MAR           | 3             | 0         | 0             | JAN/FEB/MAR           | 25                      | 0                       | 0                                                  |
| APR/MAY/JUNE          | 3             | 0         | 0             | APR/MAY/JUNE          | 25                      | 0                       | 0                                                  |

## GOALS AND ACTUAL NEW CLUBS CUMULATIVE