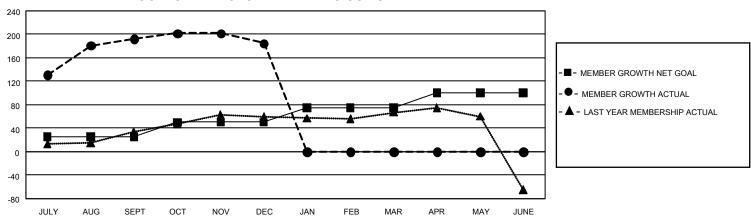

## GMT Constitutional Area 5 - C, Group E

REPORT DOES NOT INCLUDE CLUBS IN UNDISTRICTED AREAS.

| Clubs                 |               |           |               | Members               |                         |                         |                                                    |
|-----------------------|---------------|-----------|---------------|-----------------------|-------------------------|-------------------------|----------------------------------------------------|
| RESULTS FOR 2021-2022 |               |           |               | RESULTS FOR 2021-2022 |                         |                         |                                                    |
| QUARTER               | NEW CLUB GOAL | NEW CLUBS | DROPPED CLUBS | QUARTER MEN           | MBER GROWTH NET<br>GOAL | MEMBER GROWTH<br>ACTUAL | DROPPED MEMBERS<br>ACTUAL (including<br>transfers) |
| JULY/AUG/SEPT         | 3             | 5         | 0             | JULY/AUG/SEPT         | 25                      | 325                     | 119                                                |
| OCT/NOV/DEC           | 3             | 0         | 0             | OCT/NOV/DEC           | 25                      | 37                      | 41                                                 |
| JAN/FEB/MAR           | 3             | 0         | 0             | JAN/FEB/MAR           | 25                      | 0                       | 0                                                  |
| APR/MAY/JUNE          | 3             | 0         | 0             | APR/MAY/JUNE          | 25                      | 0                       | 0                                                  |

## GOALS AND ACTUAL MEMBERS CUMULATIVE

| DROPPED CLUBS: 0        |          | 78 CLUBS OF 100 ADDED 1 OR<br>MORE NEW MEMBERS | GENDER DISTRIBUTION                |                |  |
|-------------------------|----------|------------------------------------------------|------------------------------------|----------------|--|
|                         |          |                                                | MALE                               | 1,597 (69.40%) |  |
|                         |          |                                                | FEMALE                             | 704 (30.60%)   |  |
| DROPPED MEMBERS         |          |                                                | NON BINARY                         | 0 (0.00%)      |  |
| DECEASED                | 7        |                                                | PREFER NOT TO ANSWER               | 0 (0.00%)      |  |
| CLUB CANCELLED<br>OTHER | 0<br>153 | CLICK HERE FOR                                 | TOTAL FAMILY UNIT MEMBERS          | 65             |  |
| TOTAL                   | 160      | CUMULATIVE MEMBERSHIP DATA                     | FAMILY MEMBERS PAYING HALF DUES 37 |                |  |